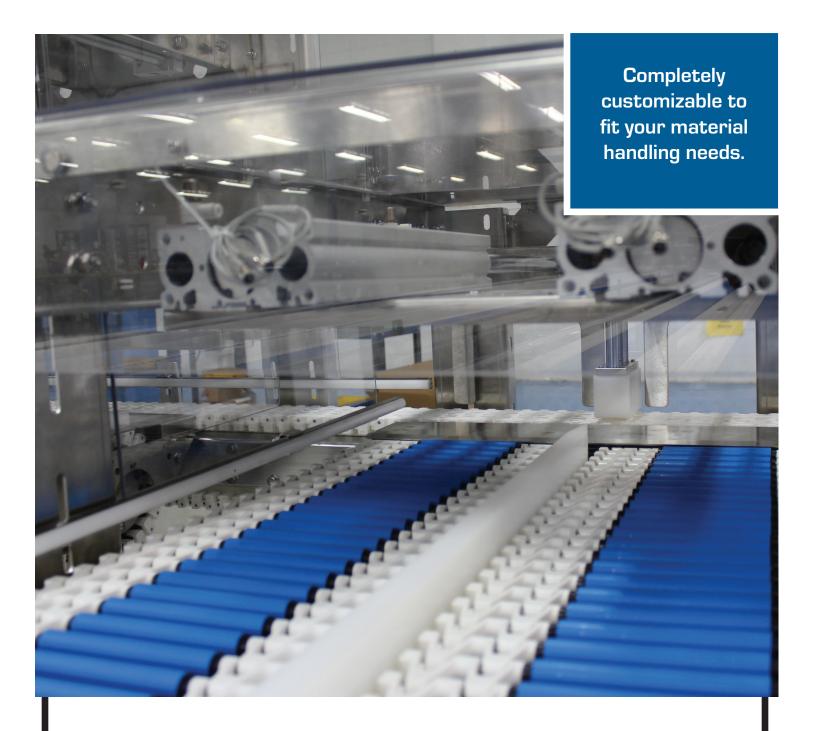

## **Design Options**

Available in two different applications: Pneumatic Cylinder or Electric Motor.

## **Application Options**

Can be used for many different applications including, product sorting, palletizing or rejecting.

Adaptable to many different applications, the Pusher Station is an ideal solution for sorting specific product from the main conveyor flow. Its rugged construction is suitable for heavy products and ideal for product sorting, palletizing and product reject systems.