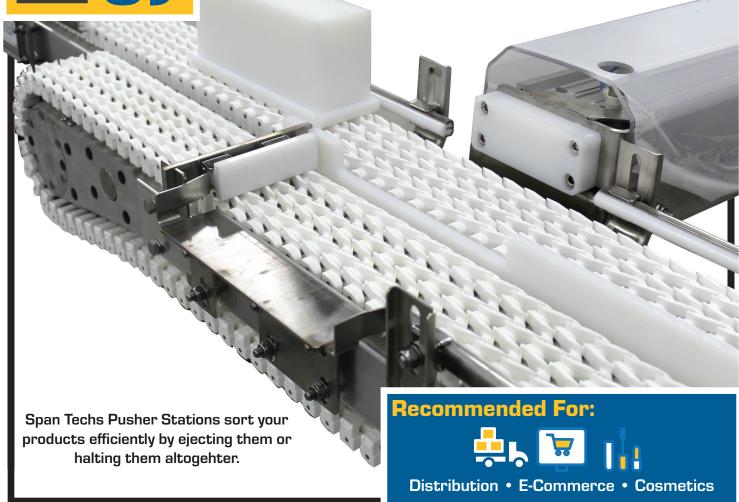

## **Heavy Duty**

Pusher Stations construction is suitable for very heavy products.

## **Design Options**

Available in two different applications: Pneumatic Cylinder or Electric Motor.

## **Application Options**

Can be used for many different applications including, product sorting, palletizing or rejecting.

Adaptable to many different applications, the Pusher Station is an ideal solution for sorting specific product from the main conveyor flow. Its rugged construction is suitable for heavy products and ideal for product sorting, palletizing and product reject systems.