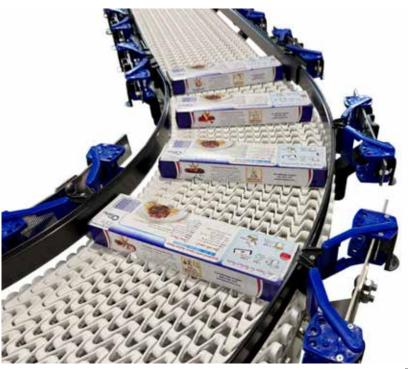

## Ultimate Flexibility and Precision for Product Handling and Guidance

When it comes to maintaining efficiency and precision in production lines, proper product guidance is essential. The Span Tech EZGUIDE Conveyor Guide Rails Add-On offers a highly flexible, durable, and easy-to-use solution for managing product flow on your conveyor system.

Designed to adjust quickly without the need for tools, the EZGUIDE system is perfect for operations requiring frequent changeovers or handling diverse product types and sizes.

## FEATURES COMPARED TO INDUSTRY STANDARDS

- Enhanced Safety Features: Does not have protruding rods which could be a major safety hazard.
- Adjustable Through Curves: The radius of EZGUIDE changes as the guide width is increased/decreased in the curve.

• Faster Changeovers: Additional tools are not required when adjusting the guide rail, which reduces product changeover time.

Designed to adjust quickly without the need for tools.

consistent product positioning, reducing damage and ensuring quality.