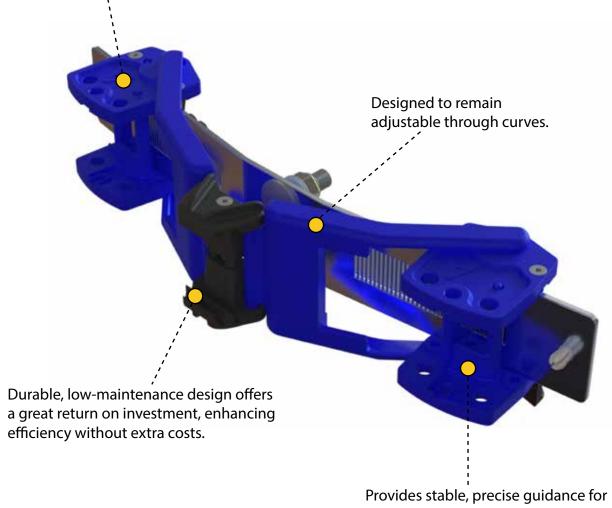

Designed to adjust quickly without the need for tools, the EZGUIDE system is perfect for operations requiring frequent changeovers or handling diverse product types and sizes.

## FEATURES COMPARED TO INDUSTRY STANDARDS

- Enhanced Safety Features: Does not have protruding rods which could be a major safety hazard.
- Adjustable Through Curves: The radius of EZGUIDE changes as the guide width is increased/decreased in the curve.

• Faster Changeovers: Additional tools are not required when adjusting the guide rail, which reduces product changeover time.

Designed to adjust quickly without the need for tools.

consistent product positioning, reducing damage and ensuring quality.