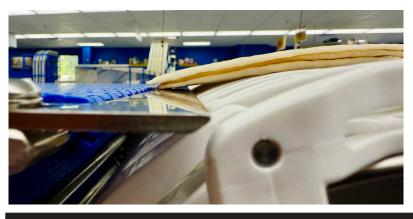

## WHY WE'RE DIFFERENT

Span Tech delivers high-performance, food-safe conveyor systems specifically designed for the tortilla industry, from raw dough to final packaging. Our custom-built solutions gently handle delicate tortillas, wraps, and chips to prevent folding, tearing, or jamming during high-speed transfers.

With our patented Pillow Top Chain, Span Tech conveyors significantly reduce chordal action for ultra-smooth product movement even on tight curves and inclines—making them ideal for lightweight, flat products like tortillas.