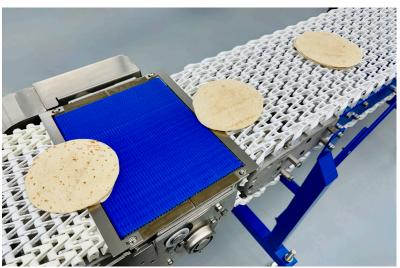

## WHY WE'RE DIFFERENT

Span Tech delivers high-performance, food-safe conveyor systems specifically designed for the tortilla industry, from raw dough to final packaging. Our custom-built solutions gently handle delicate tortillas, wraps, and chips to prevent folding, tearing, or jamming during high-speed transfers.

With our patented Pillow Top Chain, Span Tech conveyors significantly reduce chordal action for ultra-smooth product movement even on tight curves and inclines—making them ideal for lightweight, flat products like tortillas.