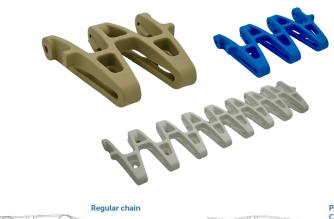

With our patented Pillow Top Chain, Span Tech conveyors significantly reduce chordal action for ultra-smooth product movement even on tight curves and inclines—making them ideal for lightweight, flat products like tortillas.