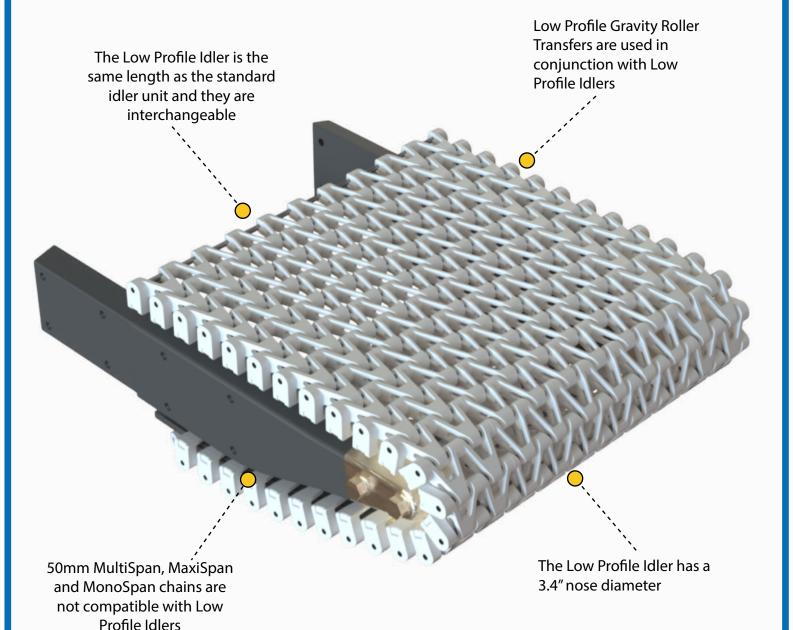

## LOW PROFILE IDLER MAKE TRANSFERS EASY

Low Profile Idlers offer a compact, efficient solution for supporting conveyor chains in space-constrained environments.

Engineered for smooth, reliable product flow, they reduce chain tension and wear—perfect for low-clearance applications across industries such as food processing, pharmaceuticals, e-commerce, and manufacturing.

## FEATURES COMPARED TO INDUSTRY STANDARDS

- Food & Beverage Processing: Perfect for tight conveyor sections in high-speed food handling and packaging.
- **Pharmaceutical:** Ideal for cleanroom applications requiring compact, hygienic conveyor solutions.
- E-Commerce & Warehousing: Supports efficient product movement in space-restricted order fulfillment centers.
- Manufacturing & Assembly: Ensures smooth and reliable transport for small parts and precision components.