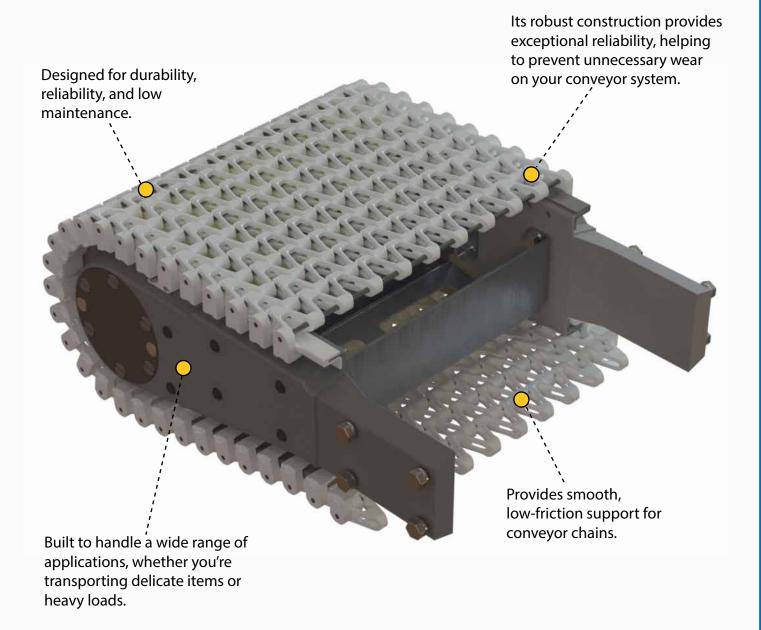

## FEATURES COMPARED TO INDUSTRY STANDARDS

- Standard Conveyor Idlers are essential components that provide smooth, low-friction support for conveyor chains.
- Designed for durability, reliability, and low maintenance, these idlers keep conveyor systems running quietly and efficiently.
- Perfect for industries like food processing, pharmaceuticals, e-commerce, and manufacturing.