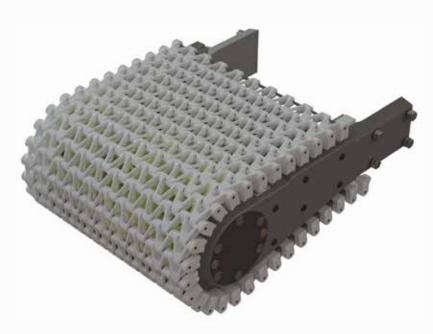

## SMOOTH TRANSITIONS FOR RELIABLE PRODUCT FLOW

The Span Tech Standard Conveyor Idler is an essential component that ensures smooth transitions and consistent product flow across your conveyor system. Designed with precision and engineered for durability, this idler supports the movement of your conveyor chain, minimizing friction and promoting efficient operation.

Easy to install and maintain, the Span Tech Standard Conveyor Idler is an ideal choice for enhancing the performance and longevity of your conveyor system. Trust in Span Tech's quality and craftsmanship to keep your operations running smoothly, day after day.