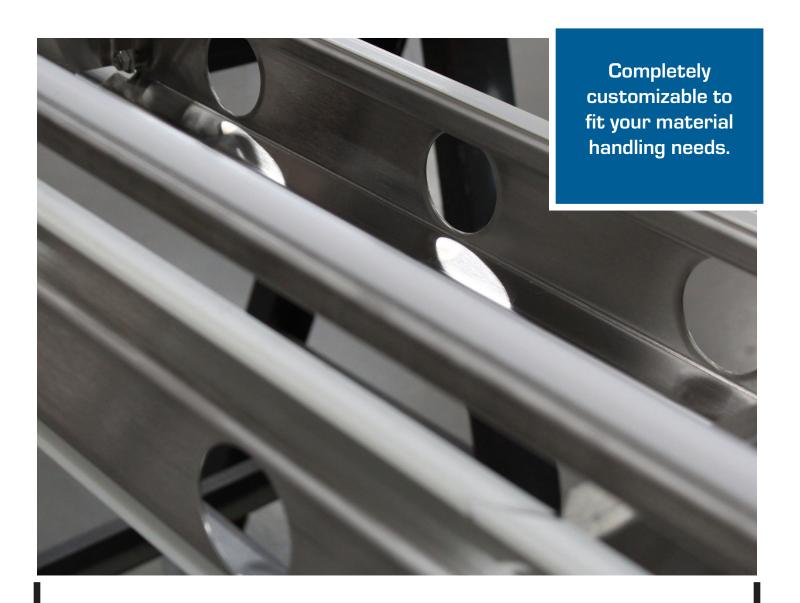

## CLEAN OUT HOLES

Reduce the time it takes for wash down with our cleanability add-on options, such as clean out holes.

## **Cleanability**

Allows for better access to the inside of the conveyor bed.

## **Time Saving**

Used for more effective and less time consuming wash down.

## Sanitation Is A Must

Ideal for products and environments where sanitation is a very high priority.

Cleanability is key to keeping your system in tip top shape. Span Tech's clean out holes are used when sanitation is a very high priority. They allow for better access to the inside of the conveyor bed for effectiveness and less time-consuming washdown.