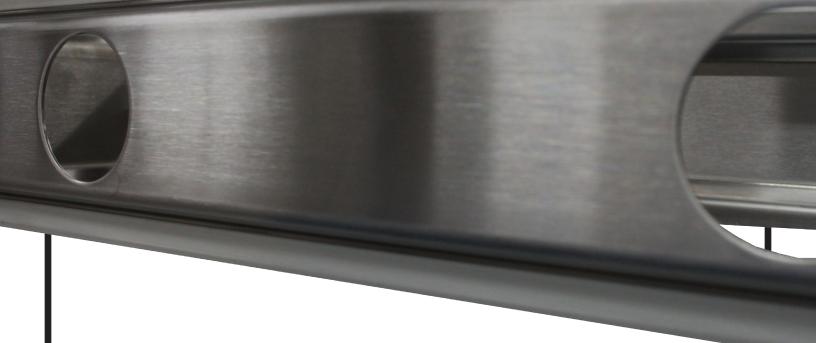

## CLEAN OUT HOLES

Reduce the time it takes for wash down with our cleanability add-on options, such as clean out holes.

## **Cleanability**

Allows for better access to the inside of the conveyor bed.

## **Time Saving**

Used for more effective and less time consuming wash down.

## Sanitation Is A Must

Ideal for products and environments where sanitation is a very high priority.

Cleanability is key to keeping your system in tip top shape. Span Tech's clean out holes are used when sanitation is a very high priority. They allow for better access to the inside of the conveyor bed for effectiveness and less time-consuming washdown.