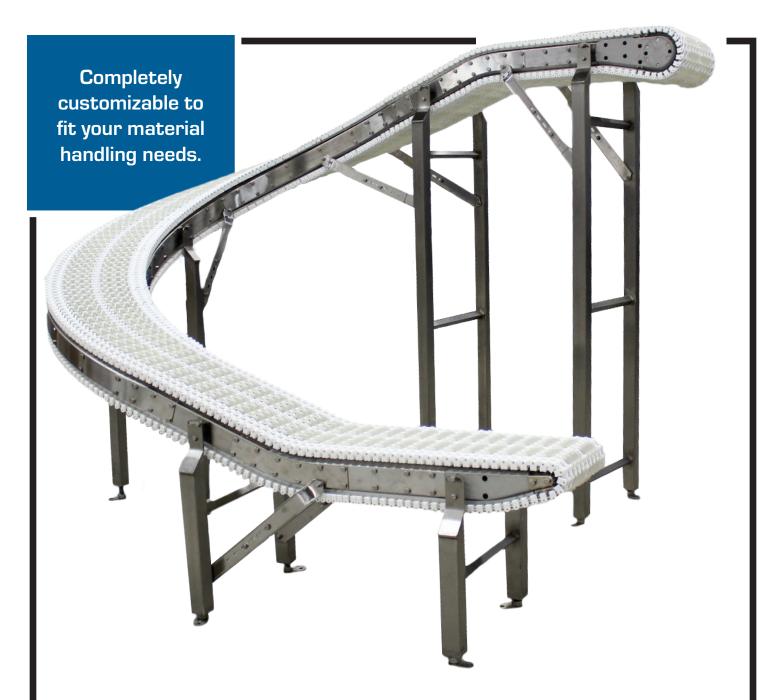

## **Industry Leader**

The Helical Curve has the most aggressive elevation change to curve radius in the industry.

## **Top-notch Turn Radius**

Offers the tightest turning radius in the industry that others can not provide.

## **Incline / Decline**

The Helical Curve offers versatility with inclining or declining.

## **Catenary Free**

Our chain is captured throughout the entire system which makes the Helical Curve safer than the competition.

Span Tech's Helical Curve makes simultaneous direction & elevation change a breeze.

The Helical Conveyor design allows a product to be inclined or declined while also undergoing a direction change. Our Helical Curves feature the most aggressive elevation change in the industry and an ergonomic modular design that provides the industry's tightest turning radius. The chain is completely captured by an integral side channel to maximize safety and the bi-directional drive unit adds versatility.