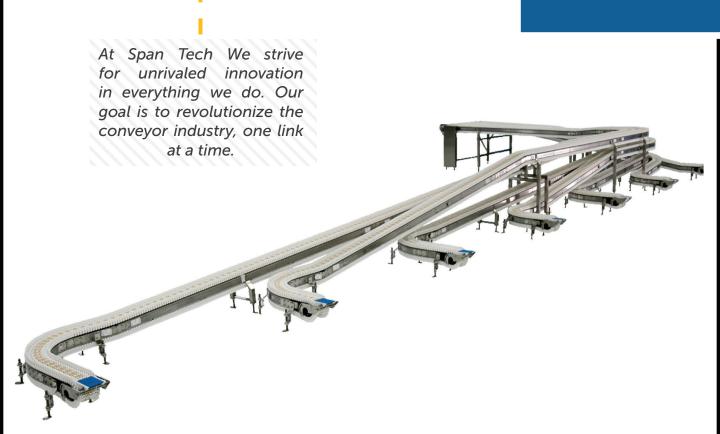

SpanTech is a global manufacturer of multi-patented, modular, plastic chain conveyors capable of horizontal, vertical and helical bends within one chain design. Our systems are widely used in Food & Beverage Production, Packaging, Pharmaceuticals, E-commerce, Cosmetics, Distribution and Manufacturing.