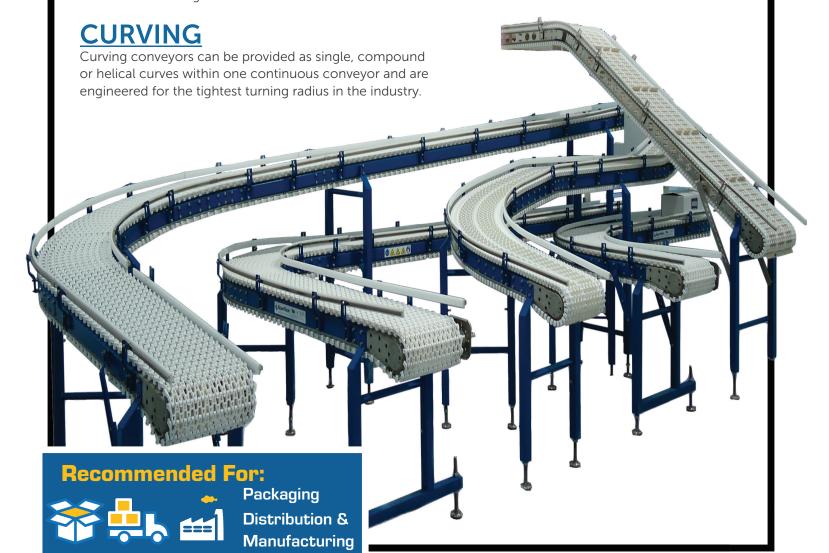

SpanTech is a global manufacturer of multi-patented, modular, plastic chain conveyors capable of horizontal, vertical and helical bends within one chain design. Our systems are widely used in Food & Beverage Production, Packaging, Pharmaceuticals, E-commerce, Cosmetics, Distribution and Manufacturing.