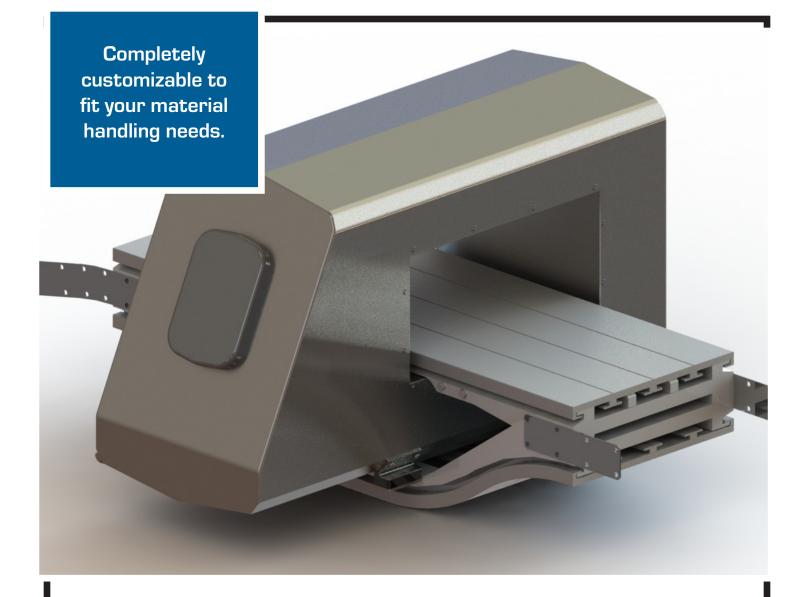

## METAL DETECTOR

Stop metal contamination in its tracks with our custom designed Metal Detector sections.

## 2. Integration

Conveyor section designed to be used in conjunction with your own metal detector.

## **3. Chain Options**

Must use either MaxiSpan or MonoSpan chain due to the need for plastic chain rods.

Our conveyors can be equipped with custom, state-of-the-art metal detectors. They offer reliable protection against contamination by ferrous and non-ferrous metals. Our metal detector ready conveyors are best suited for applications in the food and pharmaceutical industries.