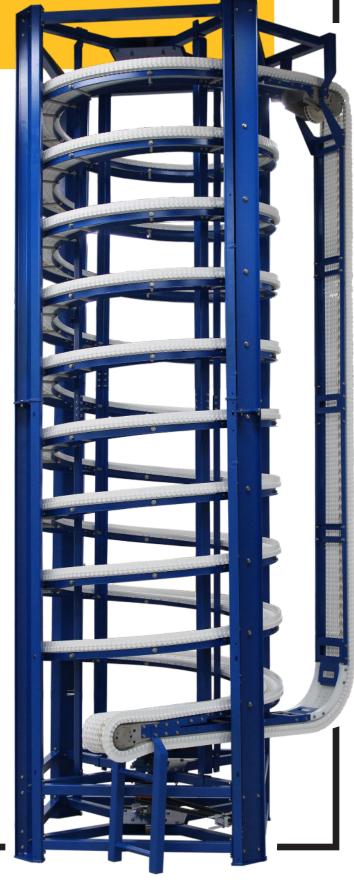

# OUTRUNNER SPIRAL

A cost effective solution for changing elevations, the Outrunner Spiral gives you the capacity to move a wide range of product types without taking up valuable floor space.

#### **Small Footprint**

Save floorspace by elevating with the Outrunner Spiral.

# **Catenary Free**

Our chain is captured throughout the entire system which makes the Outrunner Spiral safer than the competition.

# **Recommended For:**

Packaging & Distribution

A cost effective solution for changing elevations, the Outrunner Spiral Elevator conveyor gives you the capacity to move several product types without taking up valuable floor space. For an elevation change with a minimal footprint spiral elevators are ideal. The cost-effective, compact units are not only strong, but gentle as well. No pressure is applied to the product, so even delicate items can pass through it without damage.