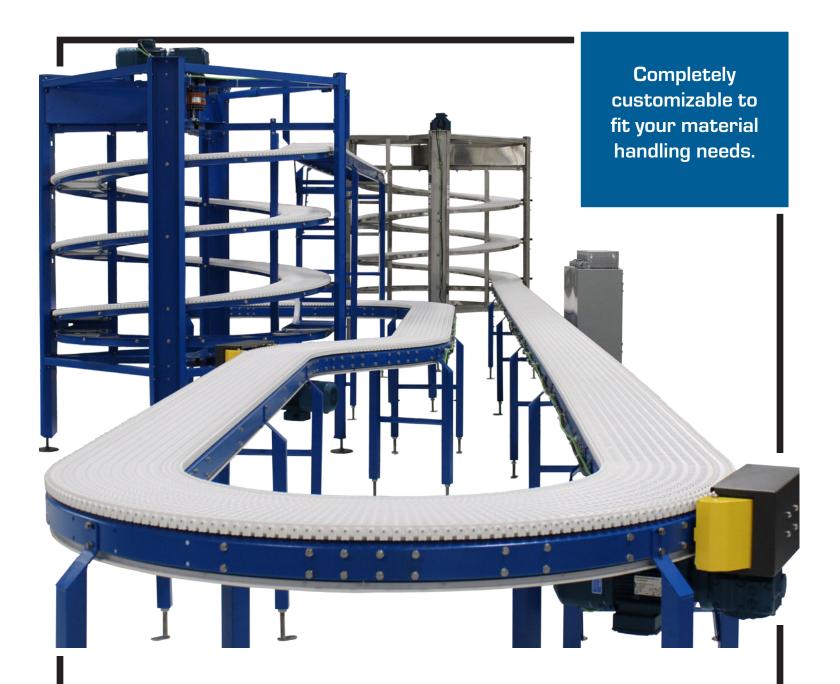

### **Highly Configurable**

A variable height, diameter, angle, chain width, infeed and exit location.