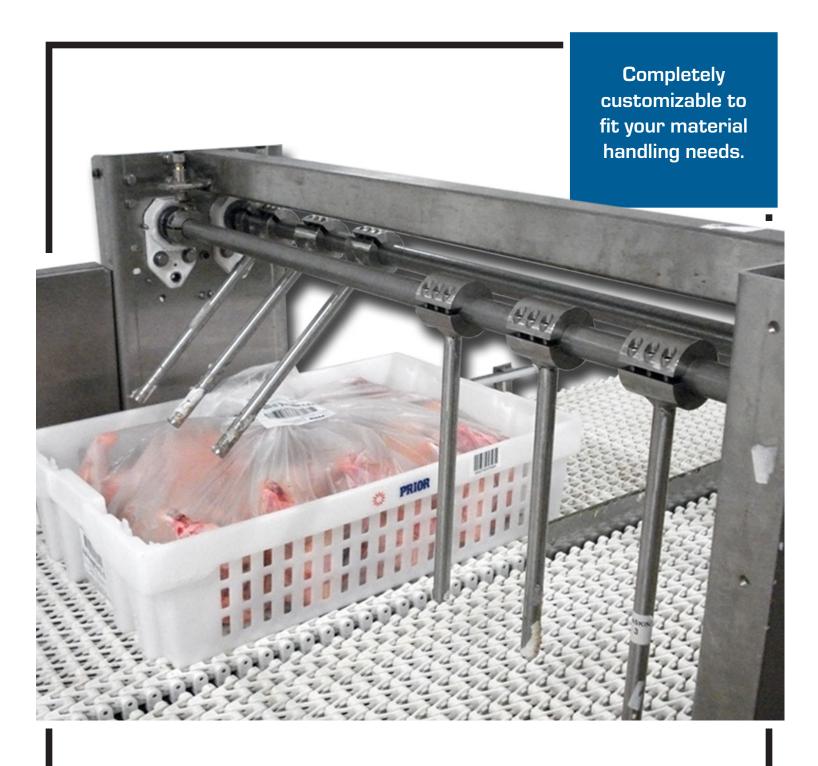

## Merge All Product Sizes

The Traffic Cop has been configured to merge light or heavy products.

# **Recommended For:**

Packaging Distribution E-Commerce

The Traffic Cop merges two lanes of product into a single lane of output regardless of the varying sizes of your product. It operates without sensing devices, I/O components or powered automation.