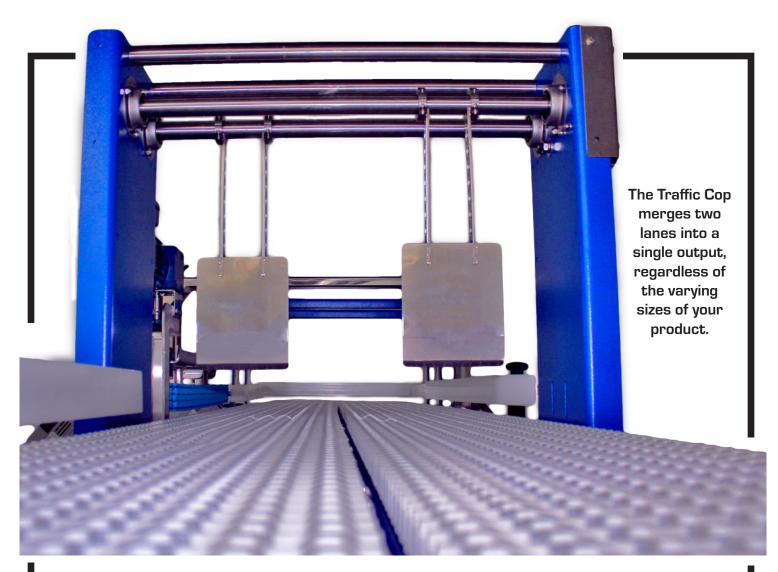

# **Recommended For:**

Packaging Distribution E-Commerce

The Traffic Cop merges two lanes of product into a single lane of output regardless of the varying sizes of your product. It operates without sensing devices, I/O components or powered automation.

### **No Electronics Needed**

The Traffic Cop uses mechanical solutions for merging 2 lanes of products.

## Merge All Product Sizes

The Traffic Cop has been configured to merge light or heavy products.