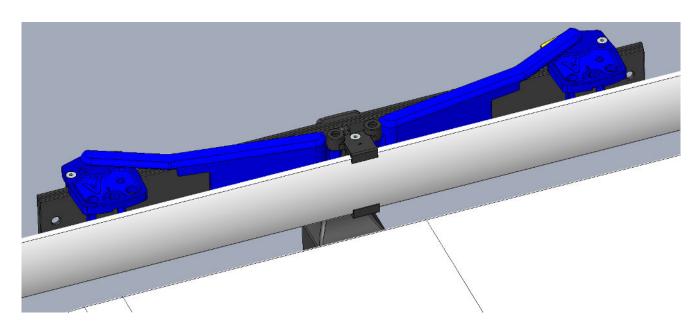

OUTLAST. OUTPERFORM. OUTDELIVER.

The most notable feature of the EZ Guide<sup>™</sup> system is it **does not have any protruding brackets or shafts** which could be a major safety hazard. Traditional guide rail systems use a solid-mounted shaft to mount their guide rail. When the rail is adjusted to its "retracted" position, these shafts stick out from the sides of the conveyor, becoming a place where someone can easily get their clothes or other body parts caught. The EZ Guide<sup>™</sup> system does not have any mechanical components which protrude from the sides of the conveyor during adjustment. All the mechanics are done without the need to protrude past the conveyor, keeping everything safe for those walking close to the conveyors.

Another feature of EZ Guide<sup>™</sup> is it is designed to **remain adjustable through curves**. That is, the radius of the guides can change as the guide width is increased/decreased in the curve. While there are many traditional guide rail systems which can be made to adjust their width in straight sections, there are very few that can truly be adjustable through a curved portion of conveyor. The reason is because changing the radius of a section is difficult – the guides must bend, and the length of the guide has to increase/decrease as the radius is changed. The EZ Guide<sup>™</sup> system handles both of those problems with its unique design.