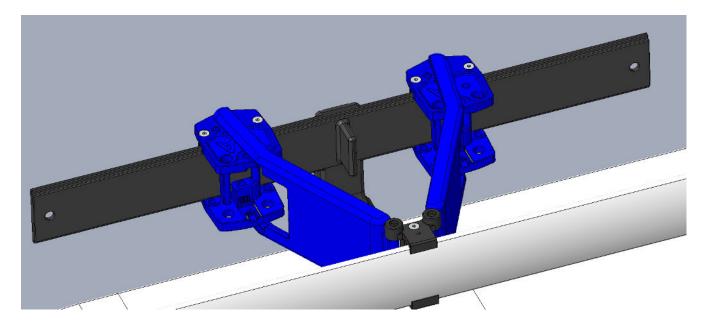

OUTLAST. OUTPERFORM. OUTDELIVER.

The most notable feature of the EZ Guide<sup>™</sup> system is it **does not have any protruding brackets or shafts** which could be a major safety hazard. Traditional guide rail systems use a solid-mounted shaft to mount their guide rail. When the rail is adjusted to its "retracted" position, these shafts stick out from the sides of the conveyor, becoming a place where someone can easily get their clothes or other body parts caught. The EZ Guide<sup>™</sup> system does not have any mechanical components which protrude from the sides of the conveyor during adjustment. All the mechanics are done without the need to protrude past the conveyor, keeping everything safe for those walking close to the conveyors.

Another feature of EZ Guide<sup>™</sup> is it is designed to **remain adjustable through curves**. That is, the radius of the guides can change as the guide width is increased/decreased in the curve. While there are many traditional guide rail systems which can be made to adjust their width in straight sections, there are very few that can truly be adjustable through a curved portion of conveyor. The reason is because changing the radius of a section is difficult – the guides must bend, and the length of the guide has to increase/decrease as the radius is changed. The EZ Guide<sup>™</sup> system handles both of those problems with its unique design.