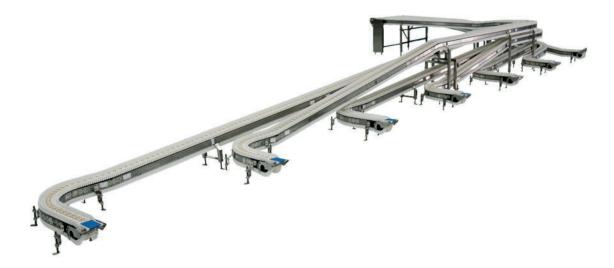

## SPANTECH SOLUTIONS

Adapt to the product, not the other way around.

**Chain Families** 

All of our conveyors are completely customizable to fit your needs.

#### **INCLINE**

All conveyors, whether inclining or declining, are available in custom lengths providing even *extreme elevation changes.* The chain can be customized with specific chain links.

#### **STRAIGHT**

Completely captured chain *eliminates take-ups or catenaries*, tenting and tracking issues. This allows for high speeds and choice of gearmotor locations. Span Tech conveyors are designed as a complete system, with all parts specifically created to work together.

#### **CURVING**

Curving conveyors can be provided as single, compound or helical curves within one continuous conveyor and are engineered for the *tightest turning radius* in the industry.

Tackle tricky angles, product orientation and elevation change with a *smaller footprint*. The topper lift puts steep angles within your reach.