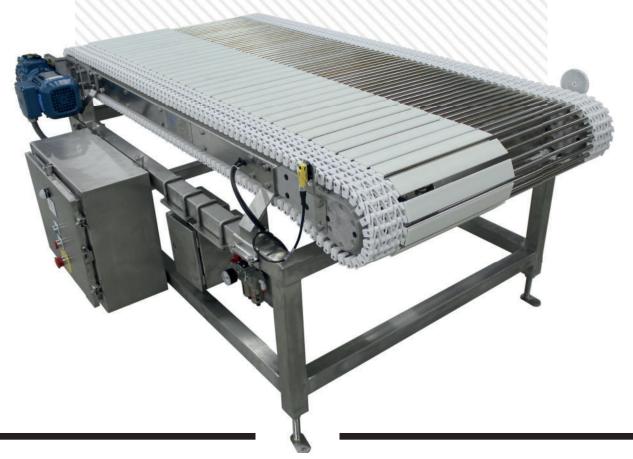

#### **STRAIGHT**

Completely captured chain *eliminates take-ups or catenaries*, tenting and tracking issues. This allows for high speeds and choice of gearmotor locations. Span Tech conveyors are designed as a complete system, with all parts specifically created to work together.

#### **CURVING**

Curving conveyors can be provided as single, compound or helical curves within one continuous conveyor and are engineered for the *tightest turning radius* in the industry.

Tackle tricky angles, product orientation and elevation change with a *smaller footprint*. The topper lift puts steep angles within your reach.