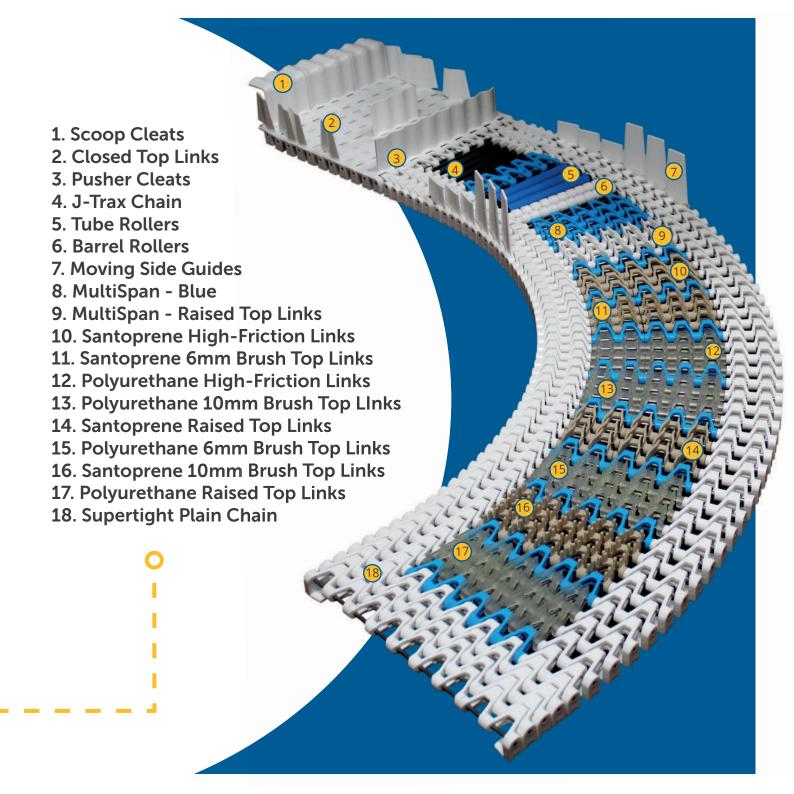

## SPANTECH SOLUTIONS

Adapt to the product, not the other way around.

**Chain Families** 

All of our conveyors are completely customizable to fit your needs.

#### **INCLINE**

All conveyors, whether inclining or declining, are available in custom lengths providing even *extreme elevation changes.* The chain can be customized with specific chain links.

#### **STRAIGHT**

Completely captured chain *eliminates take-ups or catenaries*, tenting and tracking issues. This allows for high speeds and choice of gearmotor locations. Span Tech conveyors are designed as a complete system, with all parts specifically created to work together.

#### **CURVING**

Curving conveyors can be provided as single, compound or helical curves within one continuous conveyor and are engineered for the *tightest turning radius* in the industry.

Tackle tricky angles, product orientation and elevation change with a *smaller footprint*. The topper lift puts steep angles within your reach.