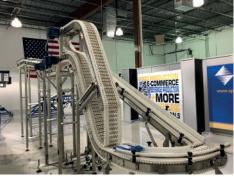

#### **CURVING**

Curving conveyors can be provided as single, compound or helical curves within one continuous conveyor and are engineered for the *tightest turning radius* in the industry.

Tackle tricky angles, product orientation and elevation change with a *smaller footprint*. The topper lift puts steep angles within your reach.