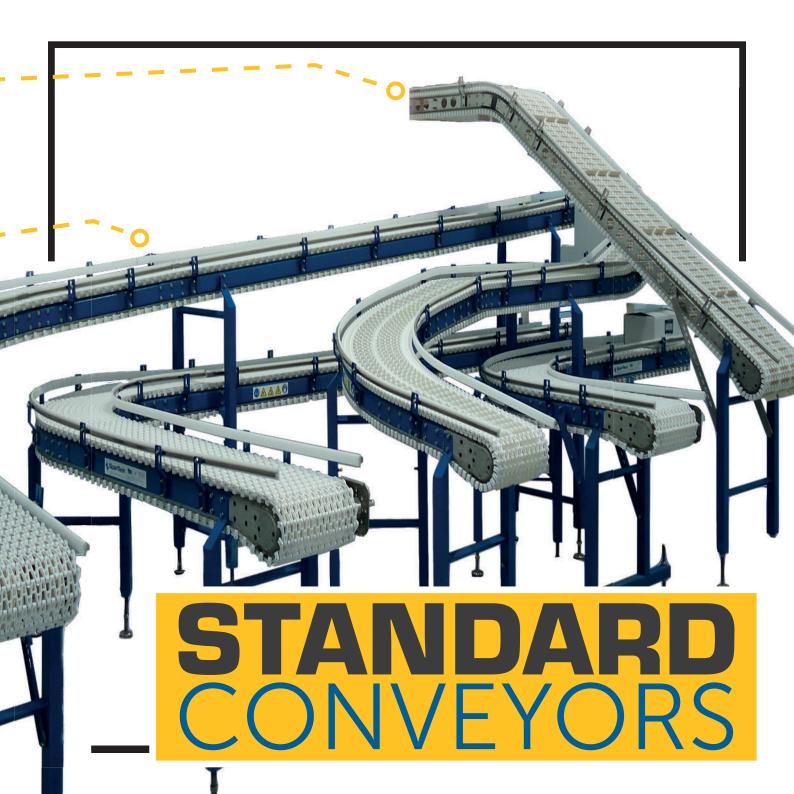

## SPANTECH SOLUTIONS

Adapt to the product, not the other way around.

**Chain Families** 

All of our conveyors are completely customizable to fit your needs.

#### **INCLINE**

All conveyors, whether inclining or declining, are available in custom lengths providing even *extreme elevation changes.* The chain can be customized with specific chain links.

#### **STRAIGHT**

Completely captured chain *eliminates take-ups or catenaries*, tenting and tracking issues. This allows for high speeds and choice of gearmotor locations. Span Tech conveyors are designed as a complete system, with all parts specifically created to work together.

#### **CURVING**

Curving conveyors can be provided as single, compound or helical curves within one continuous conveyor and are engineered for the *tightest turning radius* in the industry.

Tackle tricky angles, product orientation and elevation change with a *smaller footprint*. The topper lift puts steep angles within your reach.