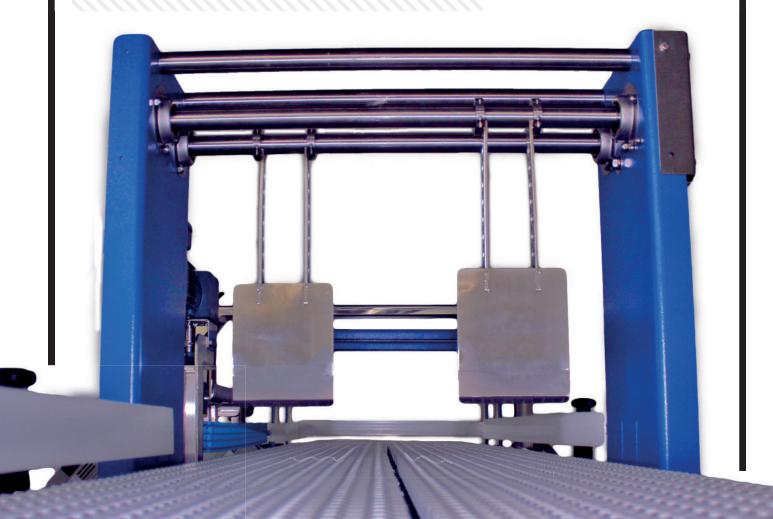

## TRAFFIC COP

The Traffic Cop *merges two lanes of product into a single lane of output*, regardless of whether their sizes/weights are uniform or not. It operates without sensing devices, I/O components or powered automation.

## VERTICAL SWITCH

Our Vertical Switch solution can be used to *combine product flow*. The Vertical Switch has a compact design with a 14mm-21mm nose profile height. The system can be slave-driven from the conveyor or independently powered depending on your configuration.