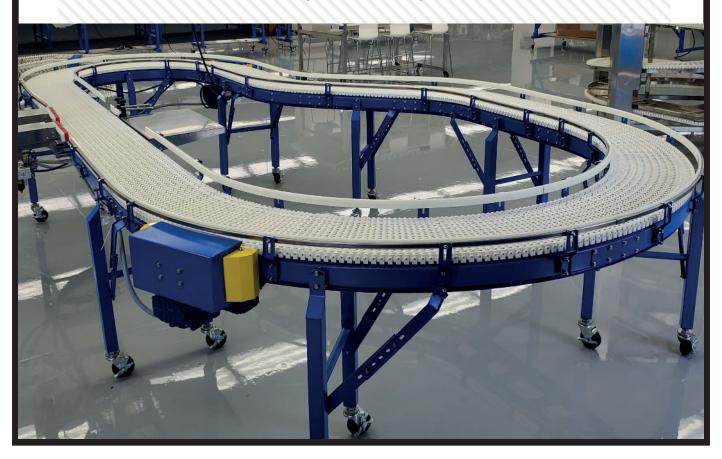

#### **CURVING**

Curving conveyors can be provided as single, compound or helical curves within one continuous conveyor and are engineered for the *tightest turning radius* in the industry.

Tackle tricky angles, product orientation and elevation change with a *smaller footprint*. The topper lift puts steep angles within your reach.

With an ergonomic modular design, the Helical Curve *provides horizontal and vertical directional changes within a single conveyor*; while offering the most aggressive elevation change and the *tightest turning radius in the industry*.