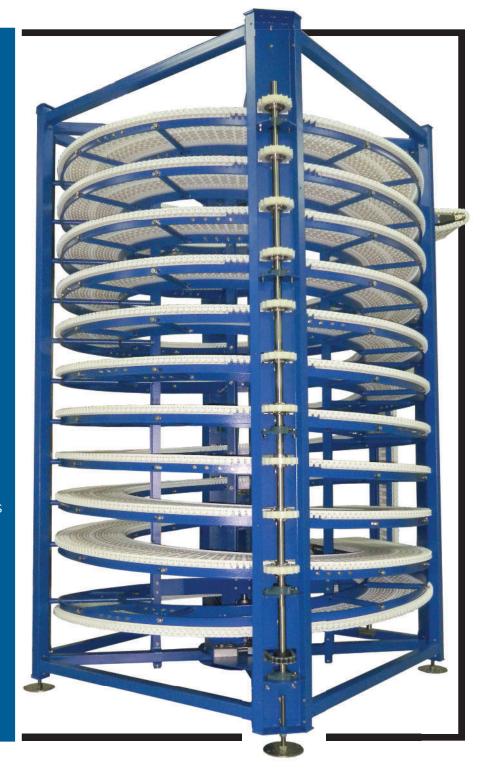

A cost-effective solution for changing elevation and product storage, the Outrunner Spiral gives you the capacity to move several product types without taking up valuable floor space.

For elevation changes with a minimal footprint, spiral elevators are ideal. The cost-effective and compact units are not only strong, but gentle as well. No pressure is applied to the product, so even delicate items can pass through without damage.

The OutRunner Spiral is driven by a single gearmotor, but each 360-degree revolution is individually driven. Rather than trying to drive all of the chain from one end, its design allows each tier to share the load.

Powered by a single gearmotor, with each 360-degree revolution individually driven.

Unique drive system allows each tier to share the load, rather than driving all of the chain from one end.

OutRunner design offers *great flexibility* in capacity, speeds and incline angles.

Wide range of configurations to suit customer specific applications.