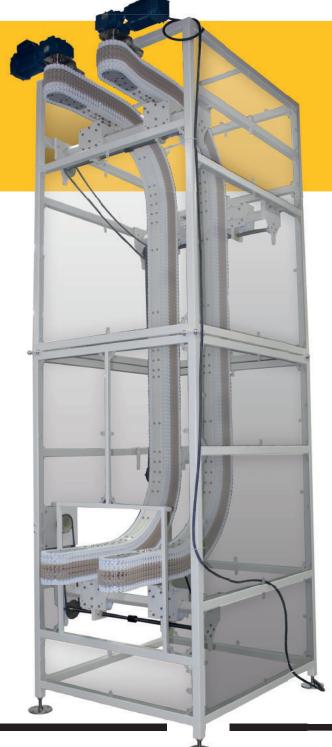

#### **CURVING**

Curving conveyors can be provided as single, compound or helical curves within one continuous conveyor and are engineered for the *tightest turning radius* in the industry.

Tackle tricky angles, product orientation and elevation change with a *smaller footprint*. The topper lift puts steep angles within your reach.