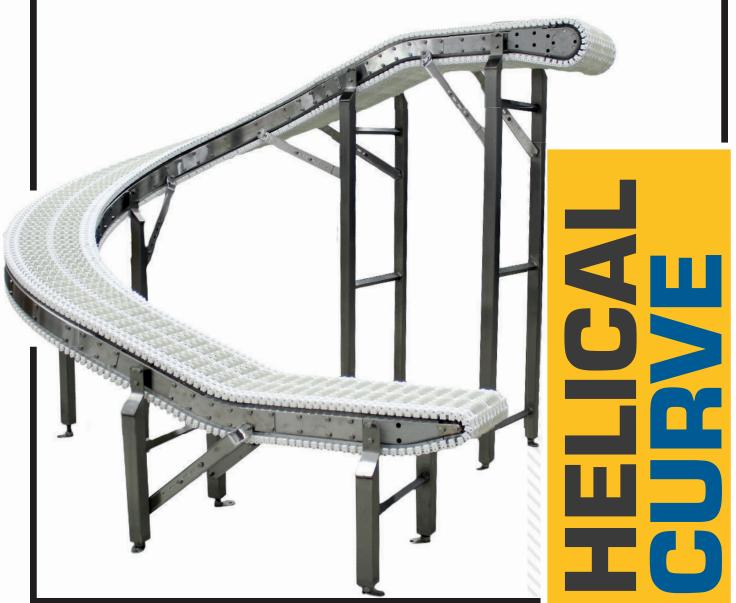

With an ergonomic modular design, the Helical Curve *provides horizontal and vertical directional changes within a single conveyor*; while offering the most aggressive elevation change and the *tightest turning radius in the industry*.