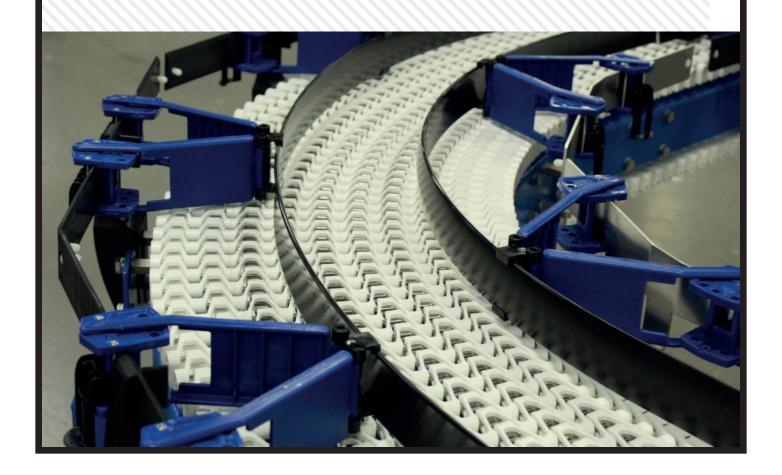

#### **CURVING**

Curving conveyors can be provided as single, compound or helical curves within one continuous conveyor and are engineered for the *tightest turning radius* in the industry.

Tackle tricky angles, product orientation and elevation change with a *smaller footprint*. The topper lift puts steep angles within your reach.

With an ergonomic modular design, the Helical Curve *provides horizontal and vertical directional changes within a single conveyor*; while offering the most aggressive elevation change and the *tightest turning radius in the industry*.