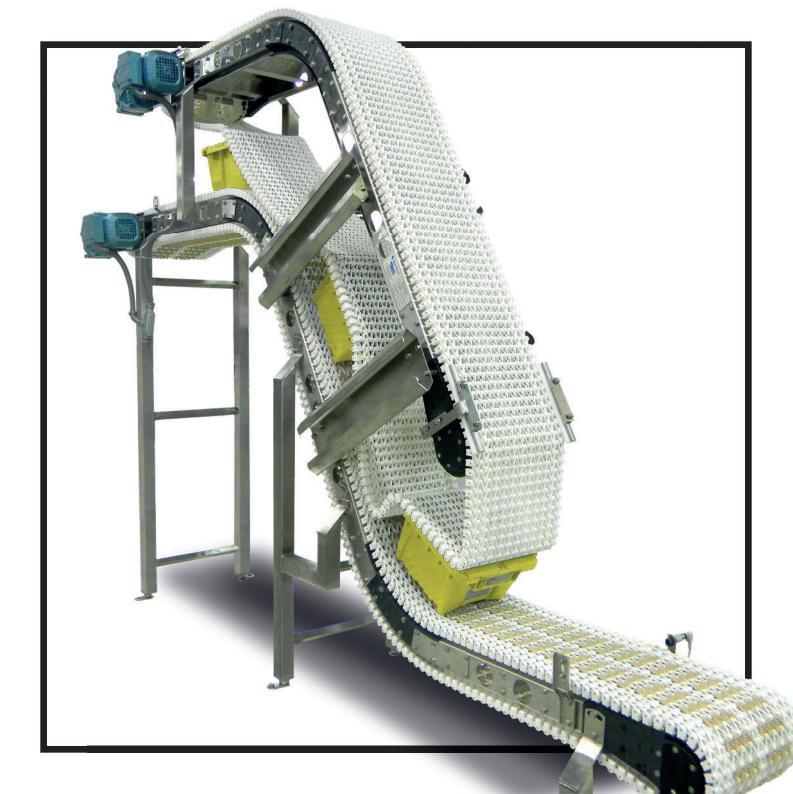

#### **CURVING**

Curving conveyors can be provided as single, compound or helical curves within one continuous conveyor and are engineered for the *tightest turning radius* in the industry.

Tackle tricky angles, product orientation and elevation change with a *smaller footprint*. The topper lift puts steep angles within your reach.

- Designed to lower or elevate product while preserving product orientation coming out of a spiral cooler or other application.
- Upper chain drapes down and rides on lower transport conveyor, acting as a moving top keeper to allow a much steeper angle.
- Combines a very compact footprint with the ability to handle products of varying sizes without adjustment.