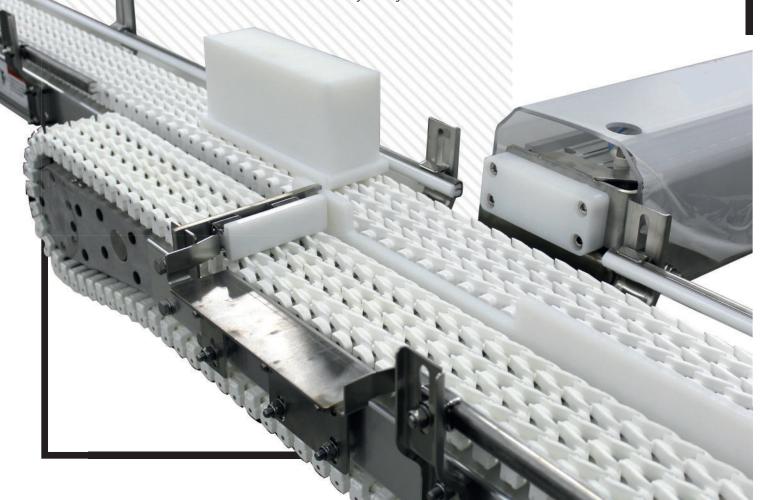

## PUSHER STATION

Adaptable to many different applications, the Pusher Station is an ideal solution for sorting specific product from the main conveyor flow. *Its rugged construction is suitable for heavy products* and ideal for: product sorting, palletizing and product reject systems.

## MICROSPAN TRANSFER

Whether used on one of our conveyor systems or in a custom installation, MicroSpan transfers are the *compact* answer for end-to-end transfer. They also have the capability to be slave-driven from the main conveyor shaft or independently powered by their own gearmotors.