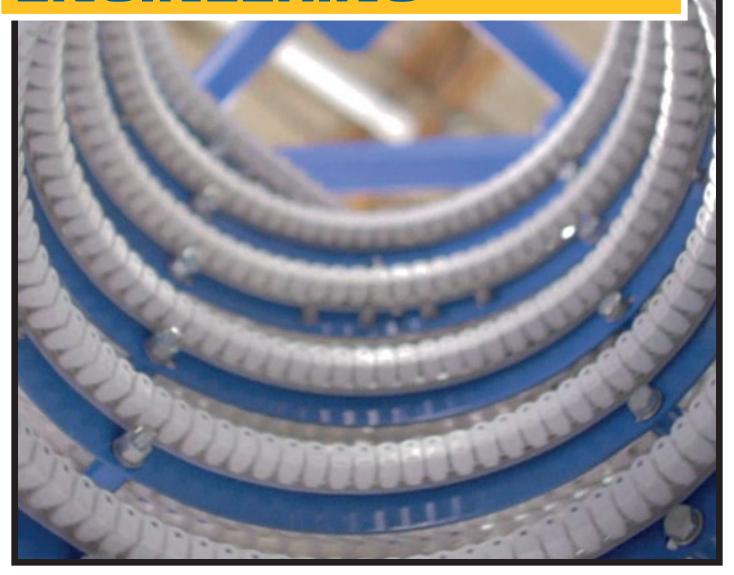

With an ergonomic modular design, the Helical Curve *provides horizontal and vertical directional changes within a single conveyor*; while offering the most aggressive elevation change and the *tightest turning radius in the industry*.

### CONSTANTLY EVOLVING THROUGH ENGINEERING