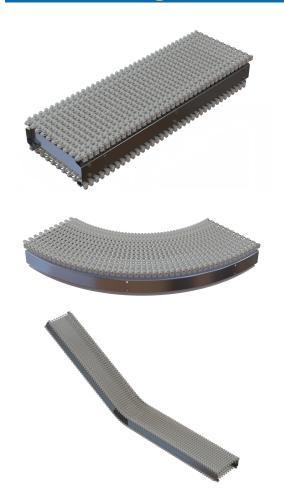

**Bed Sections** provide unmatched support, versatility, and efficiency for a wide range of conveyor applications.

Span Tech Horizontal Bends offer a superior solution for directing products around corners or along complex conveyor paths.