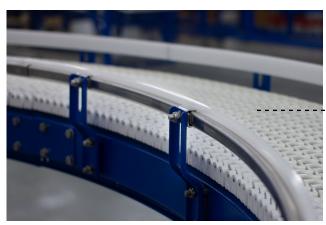

**Bed Sections** provide unmatched support, versatility, and efficiency for a wide range of conveyor applications.

Span Tech Horizontal Bends offer a superior solution for directing products around corners or along complex conveyor paths.