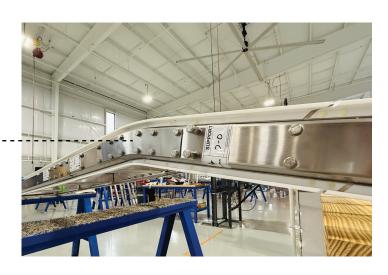

Span Tech Vertical Bends offer an innovative solution for optimizing your conveyor system layout by allowing smooth and controlled vertical transitions between different levels.

Scan or Click to learn more.