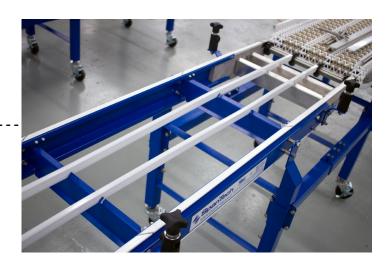

**Bed Sections** provide unmatched support, versatility, and efficiency for a wide range of conveyor applications.

Span Tech Horizontal Bends offer a superior solution for directing products around corners or along complex conveyor paths.