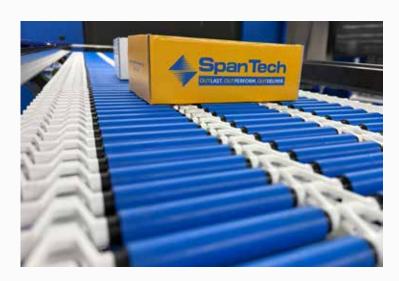

Tube Top chain was created so that more products could be accumulated than what was possible on plain chains. Tube Top Chain can incline or decline 2°

Tube Top is perfect for applications where products need to accumulate on the conveyor.

**SPAN TECH CONVEYORS** 

101 HILLTOPPER WAY, GLASGOW KY, 42141 SPANTECHCONVEYORS.COM | 270.651.9166