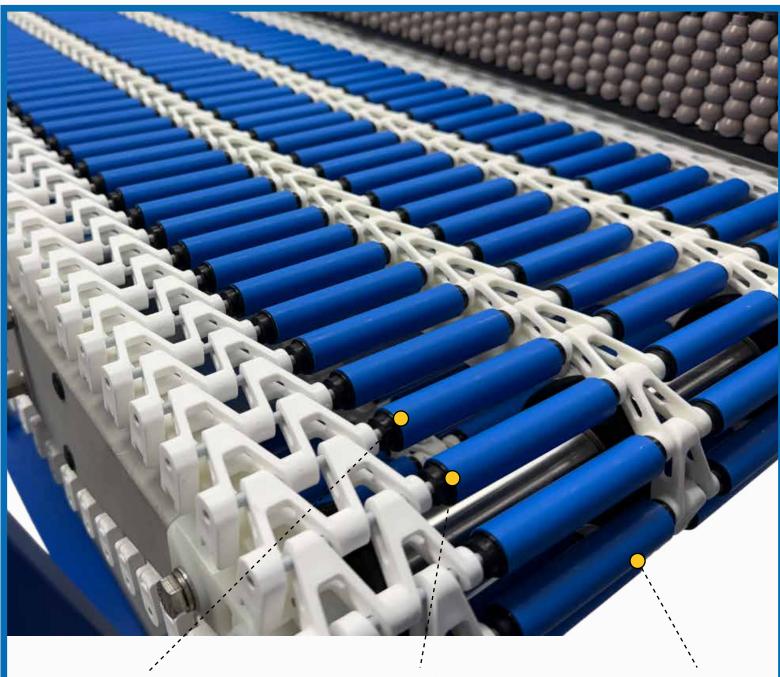

## FEATURES COMPARED TO INDUSTRY STANDARDS

- Low Back Pressure: Products accumulate gently without high force.
- Smooth Flow: Keeps products moving or staged, reducing jams and bottlenecks, allowing operators to keep up with production.

- Product Protection: Ideal for delicate or irregular-shaped items.
- Flexible Layouts: Customizable conveyor paths (straight, curves, flat or declining).

Tube Top Rollers reduce back pressure allowing products to accumulate easily without damage. The tubes rotate freely on the stainless steel rods, acting as a roller allowing the chain to easily run under a stationary product without damaging it.